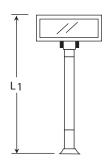

## **Pole Display Configuration**

### CD-5220 Series

L1 L2 L3 L4 L5 19.3 20.4 16.9 11.3 7.8 in

**Base Height Dimensions** 

Tilt Angle

Part Number: CD - PWKIT

This configuration provides a D-sub 9 connector for printer pass through.

Base Type: Standard